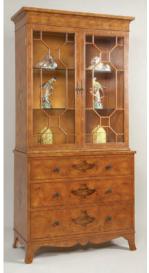

# **Chelsea House**

The Hempstead display cabinet from Chelsea House offers hand-painting and handfinishing. Suggested retail is \$4,687.50. 200 N. Hamilton Street, 104

chelseahouseinc.com