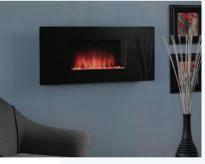

### ClassicFlame

ClassicFlame is offering this wall hanging electric fireplace that provides a realistic flame with or without heat.

Plaza Suites, 1-500 twinstarhome.com