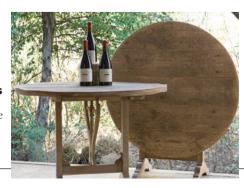

### **BoBo Intriguing Objects**

A wine tasting table from BoBo Intriguing Objects features a table top that folds for easy storage. IHFC, Interhall 6 bobintriguingobjects.com